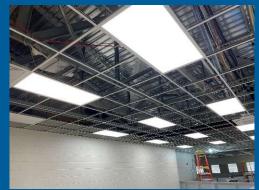

#### **Progress Photos**

Hallway Murals Prepped And Primed

Door Frames 1<sup>st</sup> coat of Finish Paint

Lights Set in Gym Ceiling Grid

HVAC Rooftop Curbs Set at Cafeteria

Ceiling Grid Installed in Areas B,C Hallways