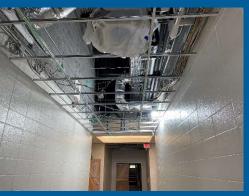

#### **Progress Photos**

Hallway Murals Prepped And Primed

Door Frames 1<sup>st</sup> coat of Finish Paint

Lights Set in Gym Ceiling Grid

HVAC Rooftop Curbs Set at Cafeteria

Ceiling Grid Installed in Areas B,C Hallways