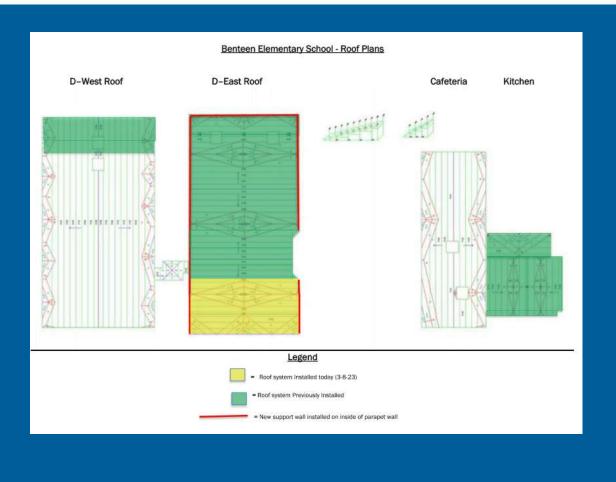

#### Current Activities 03/13/23-03/17/23

- Installation of VRF line sets and cassettes at areas D and E.
- Installation of electrical shut off switches for VRF system at area D and E.
- Demolition and installation of new TPO roofing at D-East/D-West
- Installation of equipment curbs on roof @ Area E
- Wall preparation for paint throughout the building
- Installing epoxy on restroom floors Area D-West
- VRF Line set pressure testing ongoing
- Install ceiling grid in Area A, B, and C Completed
- Prepping Floor for Epoxy in Area D Ongoing
- Installation of low voltage data drops in Area A,B,C
- Rooftop steel at cafeteria installation at area E
- Install Bathroom Fixtures Ongoing
- Install Lights & low volt in ceiling grid in area A, B, C
- Install ceiling grid in Area D-West Completed
- Install Vestibule Steel in front entry area
- Insulation of Ductwork In Area E
- Install Corridor Lights

## **Roofing Progress Photos**