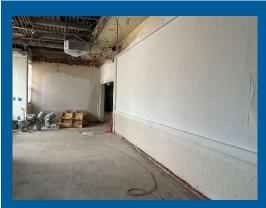

#### **Progress Photos**

Hallway Murals Prepped And Primed

Door Frames 1<sup>st</sup> coat of Finish Paint

Lights Set in Gym Ceiling Grid

HVAC Rooftop Curbs Set at Cafeteria

Ceiling Grid Installed in Areas B,C Hallways