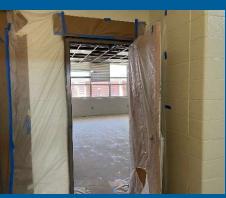

#### **Progress Photos**

Hallway Murals Prepped And Primed

Door Frames 1<sup>st</sup> coat of Finish Paint

Lights Set in Gym Ceiling Grid

HVAC Rooftop Curbs Set at Cafeteria

Ceiling Grid Installed in Areas B,C Hallways